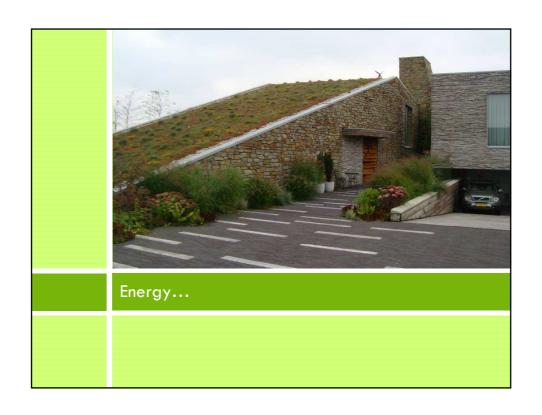

## 10 key elements in designing and creating a living garden:

- □ 1. surface, pavement
- □ 2. plants
- □ 3. fences and constructions
- □ 4. Water
- □ 5. Lawns
- □ 6. Energy
- □ 7. Irrigation
- □ 8. Soil and groundwork
- □ 9. Re-use
- □ 10. Maintenance