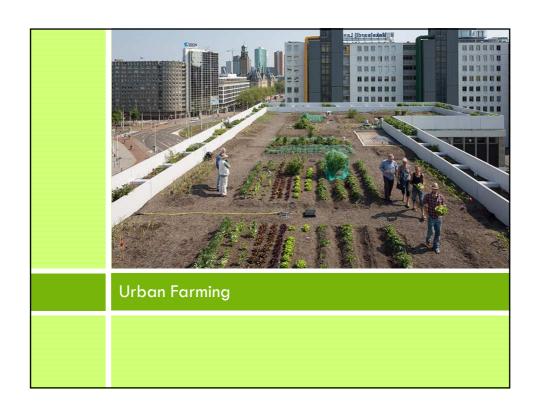

## Groene Agenda/Green Agenda:

- □ Greenery and health (deskresearch);
- □ Ecosystem services of plants and trees;
- □ Green and healthy hospitals;
- □ Greenery for vitality;
- Urban farming;
- □ Plants for a better indoor climat;
- □ The green health check.