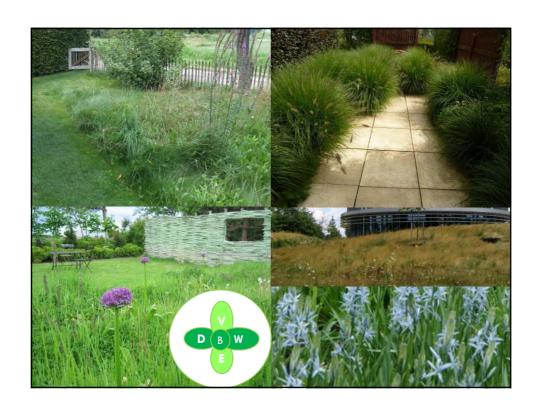

## 10 key elements in designing and creating a living garden:

- □ 1. surface, pavement
- □ 2. plants
- □ 3. fences and constructions
- □ 4. Water
- □ 5. Lawns
- □ 6. Energy
- □ 7. Irrigation
- □ 8. Soil and groundwork
- □ 9. Re-use
- □ 10. Maintenance