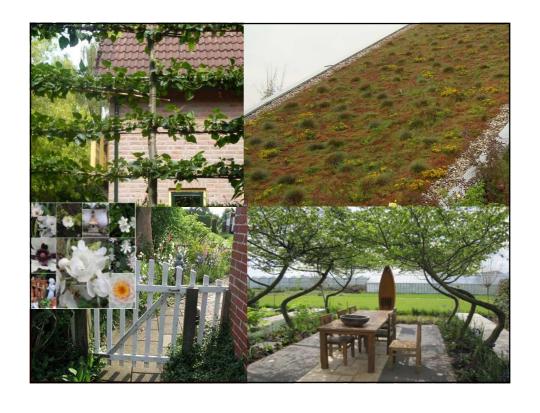

## 10 key elements in designing and creating a living garden:

- □ 1. surface, pavement
- □ 2. plants
- □ 3. fences and constructions
- □ 4. Water
- □ 5. Lawns
- □ 6. Energy
- □ 7. Irrigation
- □ 8. Soil and groundwork
- □ 9. Re-use
- □ 10. Maintenance