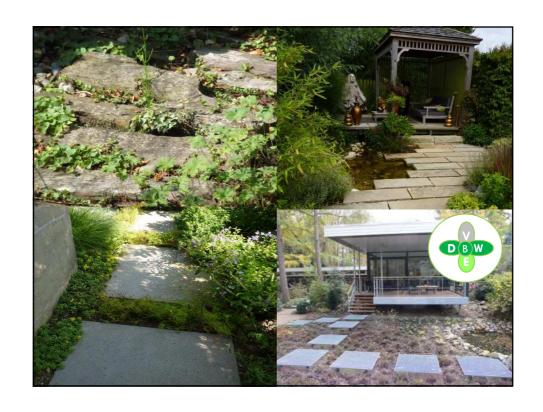

## 10 key elements in designing and creating a living garden:

- □ 1. surface, pavement
- □ 2. plants
- □ 3. fences and constructions
- □ 4. Water
- □ 5. Lawns
- □ 6. Energy
- □ 7. Irrigation
- □ 8. Soil and groundwork
- □ 9. Re-use
- □ 10. Maintenance