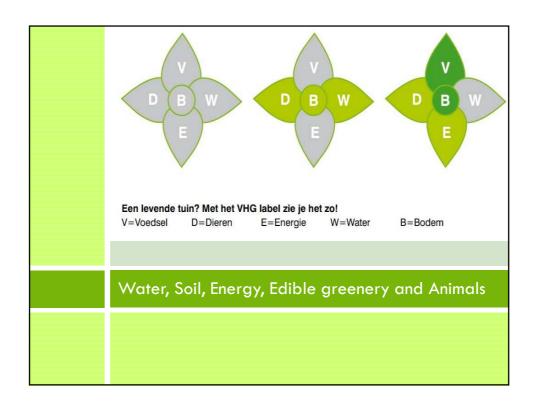

## 10 key elements in designing and creating a living garden:

- □ 1. surface, pavement
- □ 2. plants
- □ 3. fences and constructions
- □ 4. Water
- □ 5. Lawns
- □ 6. Energy
- □ 7. Irrigation
- □ 8. Soil and groundwork
- □ 9. Re-use
- □ 10. Maintenance